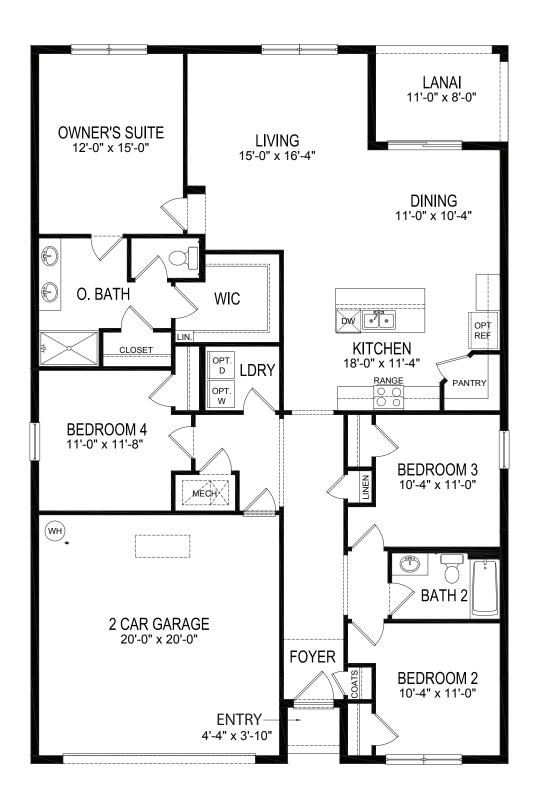

## Cali

4 Bedrooms, 2 Baths, 2-Car Garage, 1,828 Sq. Ft.

drhorton.com/orlando

Floorplans and elevations are artist's renderings for illustration purposes only. Features, sizes and details are approximate and will vary from the homes as built. Square footage dimensions are approximate. Builder reserves the right to change and/or alter materials, specifications, features, dimensions, designs and price without prior notice or obligation. # CBC1252212