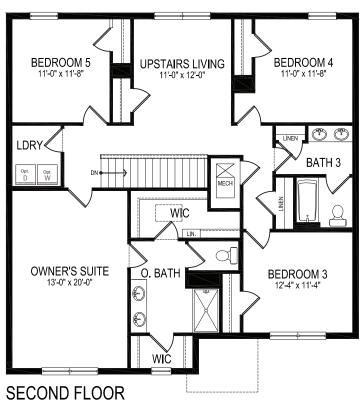

### Elle

5 Bedrooms, 3.5 Bathrooms, 2-Car Garage, 2,807 Sq. Ft.

#### drhorton.com/orlando

Floorplans and elevations are artist's renderings for illustration purposes only. Features, sizes and details are approximate and will vary from the homes as built. Square footage dimensions are approximate. Builder reserves the right to change and/or alter materials, specifications, features, dimensions, designs and price without prior notice or obligation. # CBC1252212