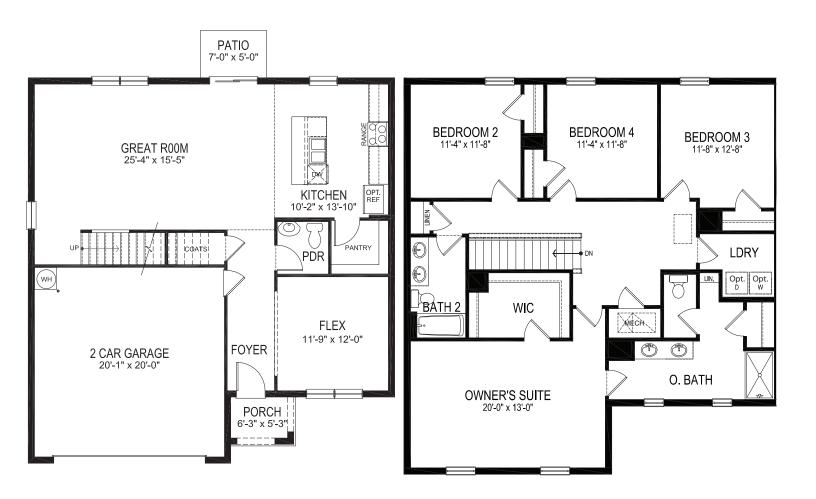

### Elle

5 Bedrooms, 3.5 Bathrooms, 2-Car Garage, 2,807 Sq. Ft.

#### drhorton.com/orlando

Floorplans and elevations are artist's renderings for illustration purposes only. Features, sizes and details are approximate and will vary from the homes as built. Square footage dimensions are approximate. Builder reserves the right to change and/or alter materials, specifications, features, dimensions, designs and price without prior notice or obligation. # CBC1252212