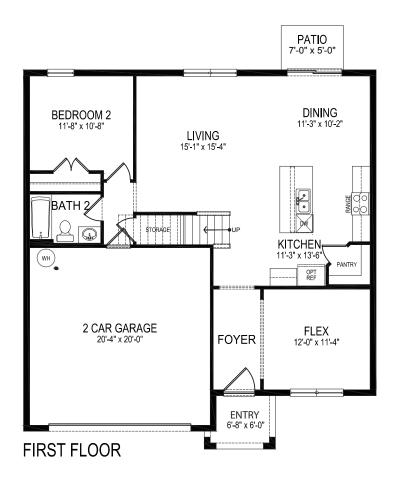

### Elle

5 Bedrooms, 3.5 Bathrooms, 2-Car Garage, 2,807 Sq. Ft.

#### drhorton.com/orlando

Floorplans and elevations are artist's renderings for illustration purposes only. Features, sizes and details are approximate and will vary from the homes as built. Square footage dimensions are approximate. Builder reserves the right to change and/or alter materials, specifications, features, dimensions, designs and price without prior notice or obligation. # CBC1252212