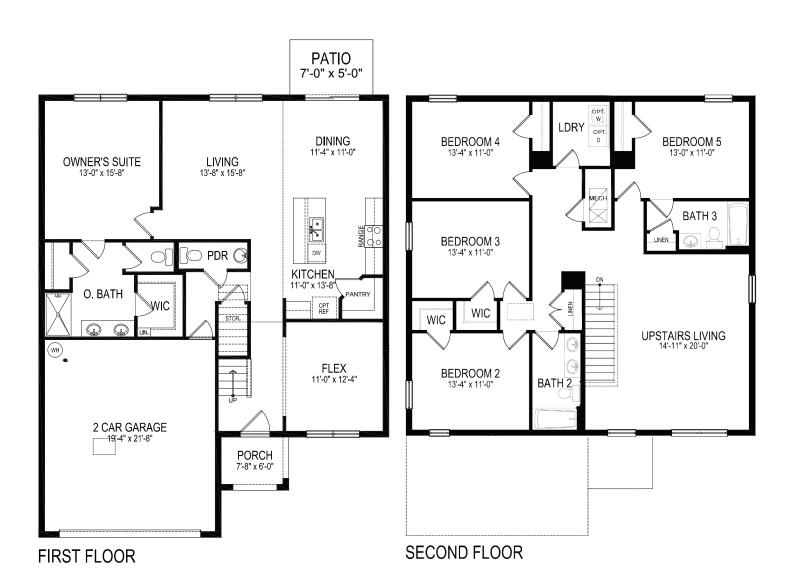

# Hayden

5 Bedrooms, 3 Bathrooms, 2-Car Garage, 2,601 Sq. Ft.

drhorton.com/orlando

Floorplans and elevations are artist's renderings for illustration purposes only. Features, sizes and details are approximate and will vary from the homes as built. Square footage dimensions are approximate. Builder reserves the right to change and/or alter materials, specifications, features, dimensions, designs and price without prior notice or obligation. # CBC1252212