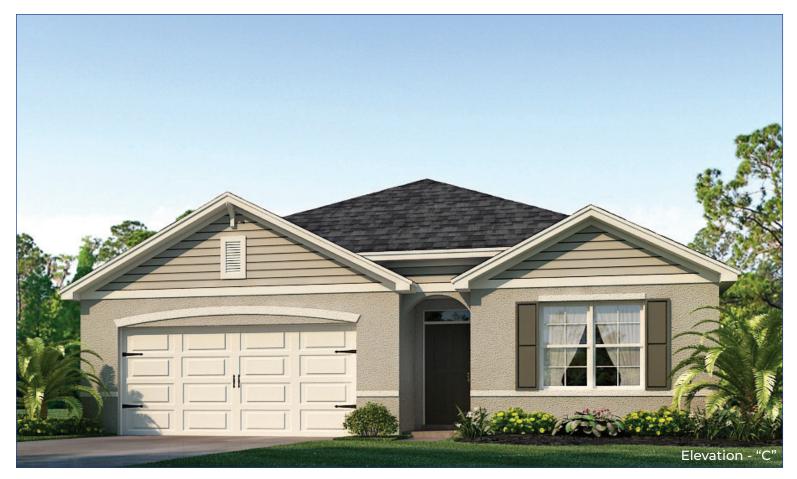

## Aria

3 Bedrooms, 2 Bathrooms, 2-Car Garage, 1,672 Sq. Ft.

drhorton.com/orlando

Floorplans and elevations are artist's renderings for illustration purposes only. Features, sizes and details are approximate and will vary from the homes as built. Square footage dimensions are approximate. Builder reserves the right to change and/or alter materials, specifications, features, dimensions, designs and price without prior notice or obligation. # CBC1252212