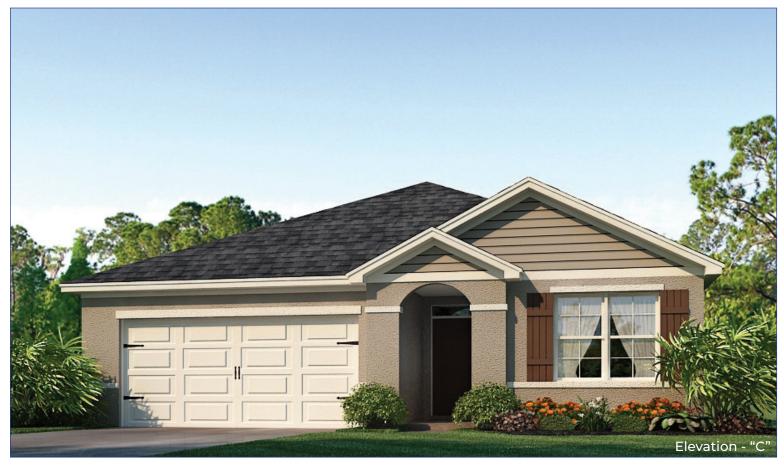

## Aria

3 Bedrooms, 2 Bathrooms, 2-Car Garage, 1,672 Sq. Ft.

drhorton.com/orlando

Floorplans and elevations are artist's renderings for illustration purposes only. Features, sizes and details are approximate and will vary from the homes as built. Square footage dimensions are approximate. Builder reserves the right to change and/or alter materials, specifications, features, dimensions, designs and price without prior notice or obligation. # CBC1252212