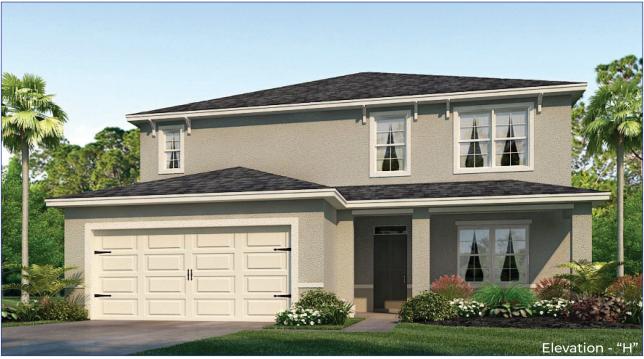

# Hayden

5 Bedrooms, 3 Bathrooms, 2-Car Garage, 2,601 Sq. Ft.

drhorton.com/orlando

Floorplans and elevations are artist's renderings for illustration purposes only. Features, sizes and details are approximate and will vary from the homes as built. Square footage dimensions are approximate. Builder reserves the right to change and/or alter materials, specifications, features, dimensions, designs and price without prior notice or obligation. # CBC1252212