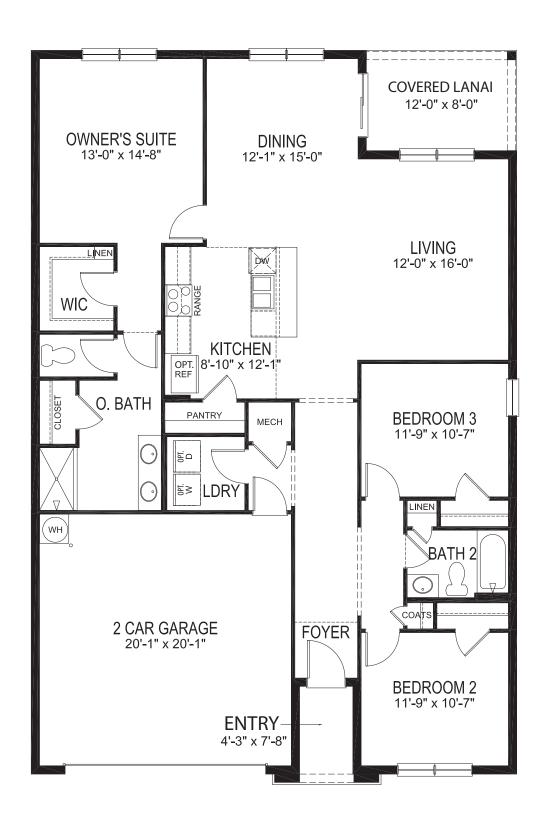

## Aria

3 Bedrooms, 2 Bathrooms, 2-Car Garage, 1,672 Sq. Ft.

drhorton.com/orlando

Floorplans and elevations are artist's renderings for illustration purposes only. Features, sizes and details are approximate and will vary from the homes as built. Square footage dimensions are approximate. Builder reserves the right to change and/or alter materials, specifications, features, dimensions, designs and price without prior notice or obligation. # CBC1252212