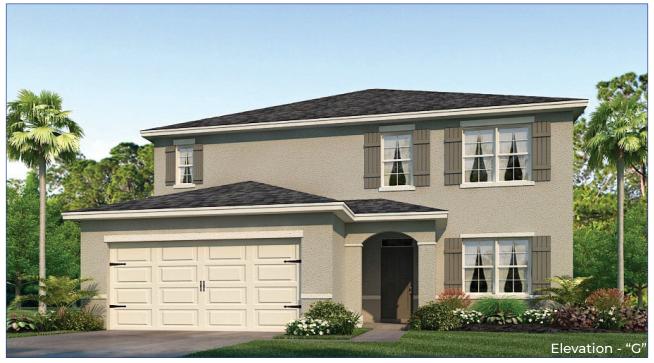

# Hayden

5 Bedrooms, 3 Bathrooms, 2-Car Garage, 2,601 Sq. Ft.

drhorton.com/orlando

Floorplans and elevations are artist's renderings for illustration purposes only. Features, sizes and details are approximate and will vary from the homes as built. Square footage dimensions are approximate. Builder reserves the right to change and/or alter materials, specifications, features, dimensions, designs and price without prior notice or obligation. # CBC1252212